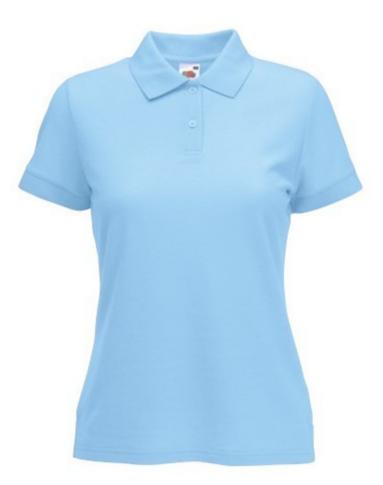

# FRUIT OF THE LOOM, 65/35 LADIES POLO, WOMEN'S POLO SHIRT, SKY BLUE, M

# **Basic informations**

Size: M Package: 36 Length: 49 Width: 34 Height: 22 Size: M Color: Sky blue

## Specification

Fruit of the Loom, 65/35 Ladies Polo, women's polo shirt, sky blue, M. Women's women's polo shirt, made up of 65% cotton and 35% polyester, 230gm / m2 T-shirt. Guaranteed 60 degree wash, lightly strung, button-down buttons, classic polo shirt, normal cut. Branding: embroidery, flex, flock, sieve